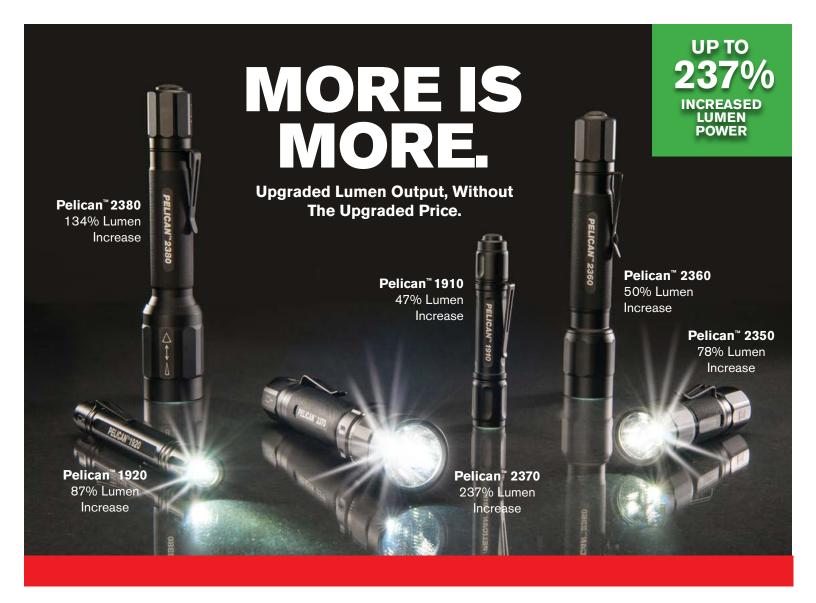

Light up the night with more lumen power. Six of our best flashlights now have a substantial increase in lumen power at the current price. Get more without paying more.

| Model | Previous Lumens | New Lumens       | Lumens Increase | Old Part #      | New Part #      |
|-------|-----------------|------------------|-----------------|-----------------|-----------------|
| 1910  | 72              | 106 (Black Only) | 47%             | 019100-0000-110 | 019100-0001-110 |
| 1920  | 120             | 224 (Black Only) | 87%             | 019200-0000-110 | 019200-0001-110 |
| 2350  | 100             | 178              | 78%             | 023500-0000-110 | 023500-0001-110 |
| 2360  | 250             | 375              | 50%             | 023600-0001-110 | 023600-0002-110 |
| 2370  | 106             | 358              | 237%            | 023700-0000-110 | 023700-0001-110 |
| 2380  | 159             | 372              | 134%            | 023800-0001-110 | 023800-0002-110 |