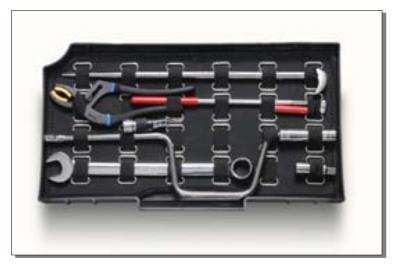

**DETAILS**:

Pelican Vertical Tool Pallet Catalog Number: 0456 Part Number: 0454-410-000 Bar Code Number: 0192428089832

Pelican Horizontal Tool Pallet Catalog Number: 0457 Part Number: 0454-411-000 Bar Code Number: 09428091194