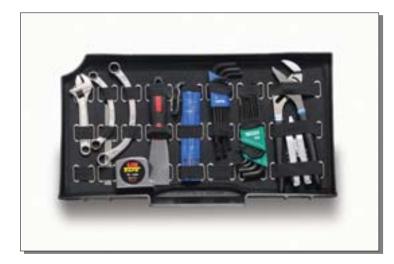

**DETAILS**:

Pelican Vertical Tool Pallet Catalog Number: 0456 Part Number: 0454-410-000 Bar Code Number: 0192428089832

Pelican Horizontal Tool Pallet Catalog Number: 0457 Part Number: 0454-411-000 Bar Code Number: 09428091194