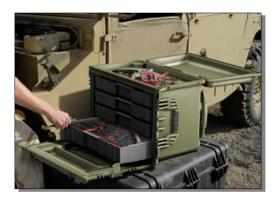

## TITLE: Pelican<sup>™</sup> 0450 Tool Chest – Tool Control Pallets Are Now Available

PRODUCTS AFFECTED: 0450 Tool Chest

INTRODUCTION: To offer 0450 Tool Chest users a simple and easy way to control their tools, Pelican has introduced a versatile nylon strap pallet-based solution.

**DETAILS**:

Pelican Vertical Tool Pallet Catalog Number: 0456 Part Number: 0454-410-000 Bar Code Number: 0192428089832

Pelican Horizontal Tool Pallet Catalog Number: 0457 Part Number: 0454-411-000 Bar Code Number: 09428091194